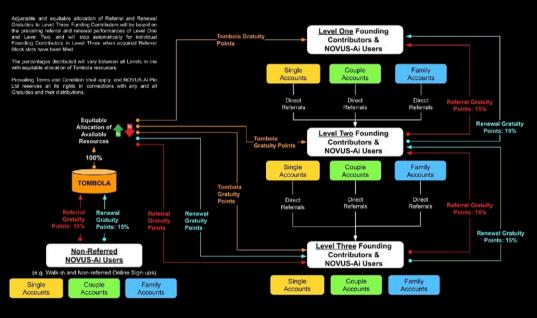

## **Tombola Gratuities**

We collect for you 15% Referral and 15% Recurring Annual Renewal Gratuities from all Non-referred NOVUS-Ai Users (e.g., walk-in customers and non-referred online sign-ups) based on prevailing applicable standard pricing, and distribute 100% of all collected Gratuities quarterly through a equitable allocation of available Gratuities, allowing for reasonable preferential allocation.

The distribution of Tombola Gratuities will continuously allocated to Founding Contributors and Non-Referred NOVUS-Ai Users, provided always all required annual account renewal payments are up-to-date.

Because Level Three Founding Contributors do not have direct downlines, their Referral and Renewal Gratuities will come out from the Tombola based on the prevailing assessed referral and renewal performances of Level One and Level Two Founding Contributors.

But, this arrangement will stop automatically when individual acquired Referral Blocks of Level Three Founding Contributors have been filled.

Prevailing Terms and Condition for the equitable allocation and distribution of all Tombola Gratuities shall apply.

gratuity flow illustration

NOVUS-Ai Pte Ltd reserves all its rights in connection to any and all Gratuities and their distributions.